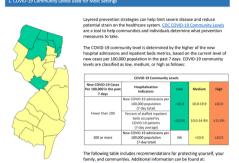

## **COVID-19 State Reports**

CDC COVID-19 Community Levels

**Local Levels:** Somerset County:

**MEDIUM** 

Morris County:

Click here to view the report for week ending November 24, 2022