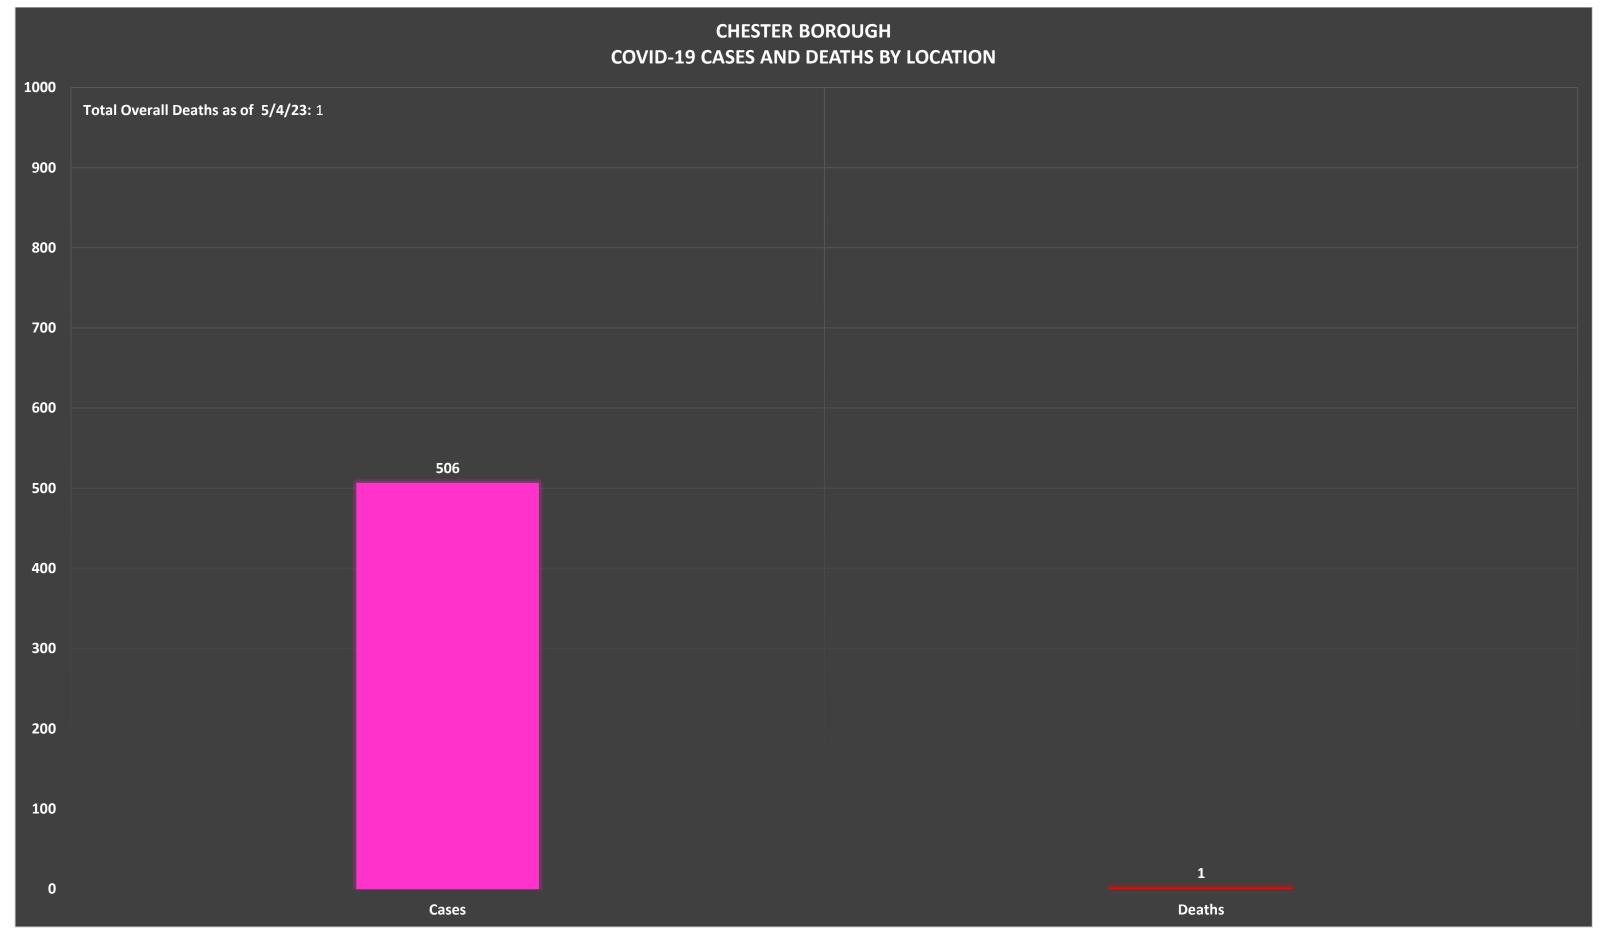

<sup>\*</sup>Numbers are accurate as of 5/4/23. Case counts come directly from raw data imported from Commcare by the Bernards Township Health Department.

<sup>\*</sup>Numbers are accurate as of 5/4/23. Case counts come directly from raw data imported from Commcare by the Bernards Township Health Department.