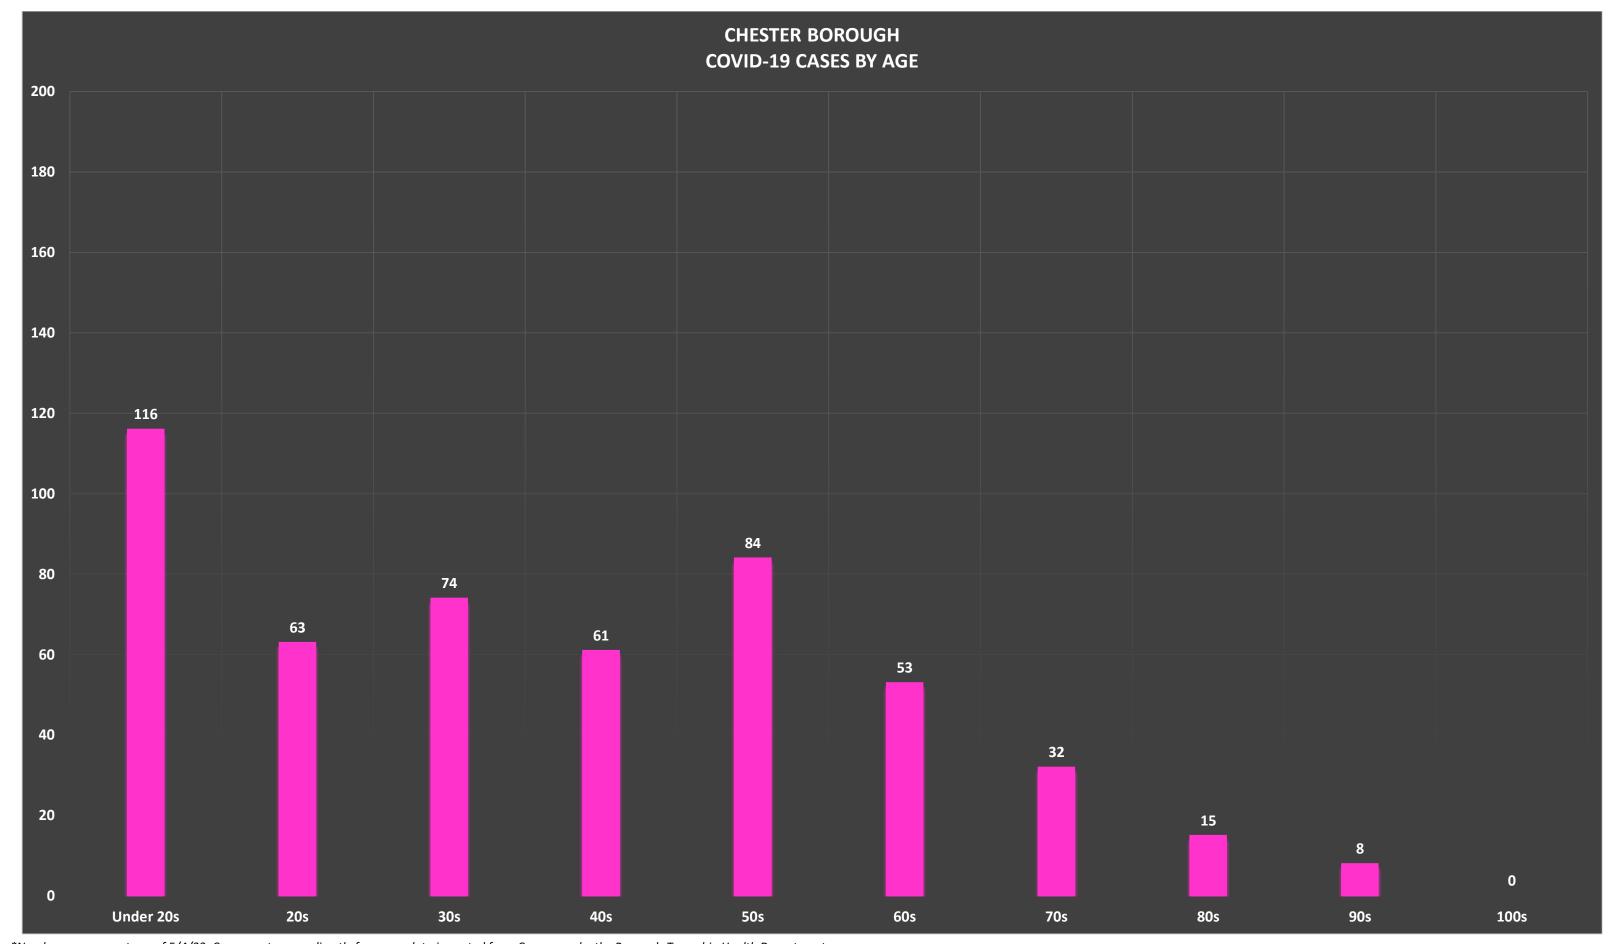

<sup>\*</sup>Numbers are accurate as of 5/4/23. Case counts come directly from raw data imported from Commcare by the Bernards Township Health Department.

<sup>\*</sup>Numbers are accurate as of 5/4/23. Case counts come directly from raw data imported from Commcare by the Bernards Township Health Department.