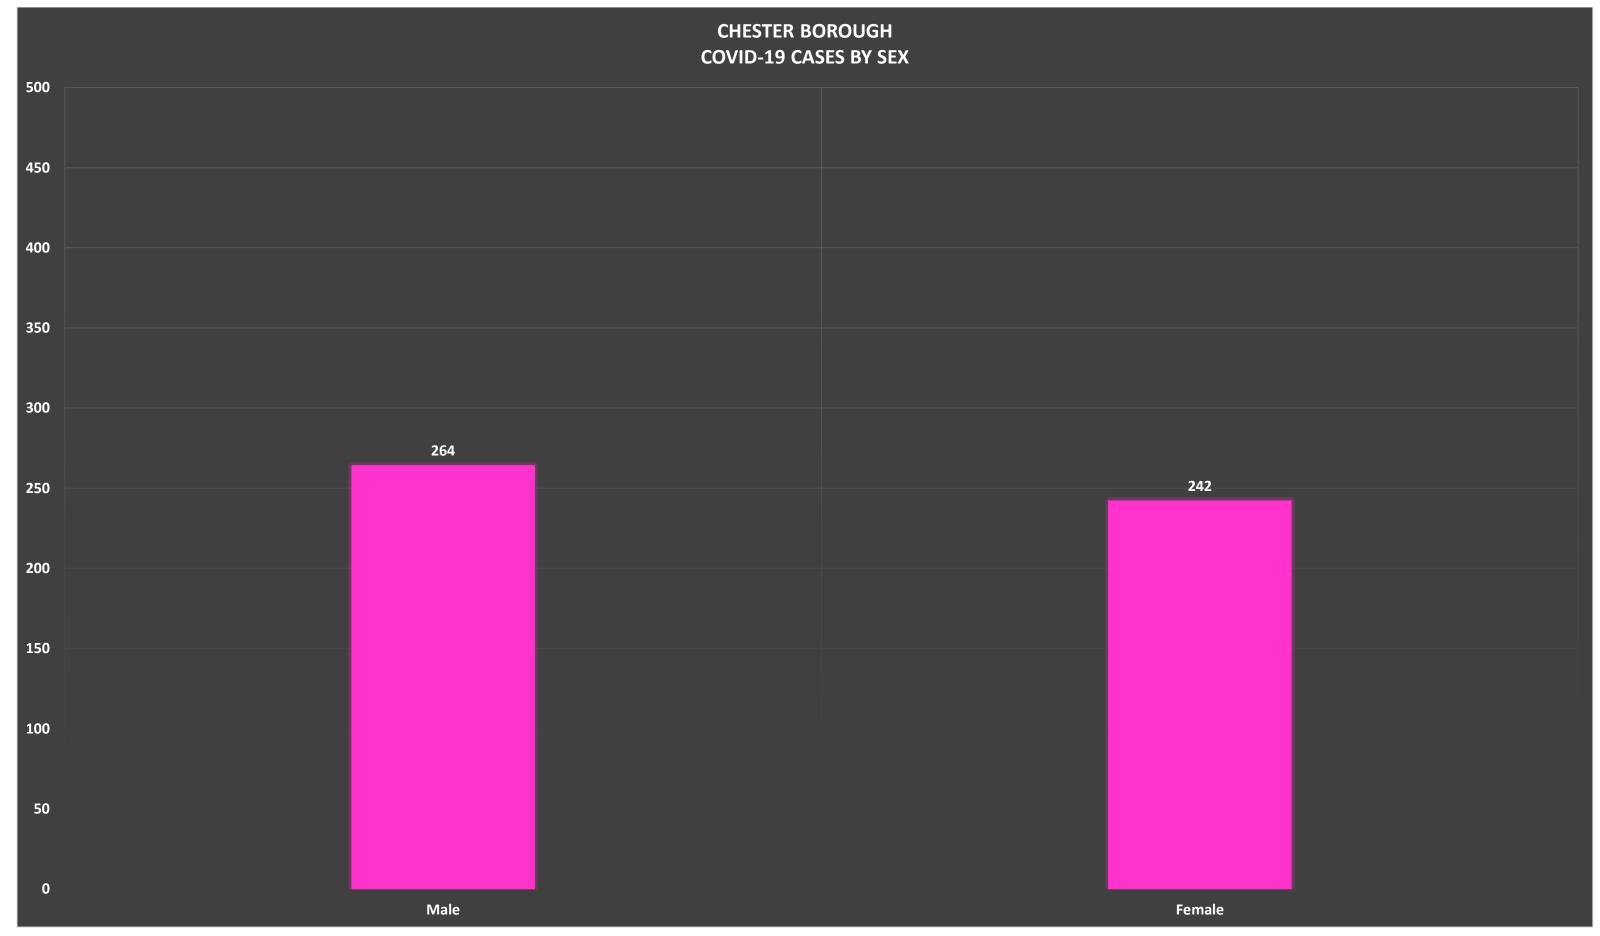

<sup>\*</sup>Numbers are accurate as of 5/4/23. Case counts come directly from raw data imported from Commcare by the Bernards Township Health Department.

<sup>\*</sup>Numbers are accurate as of 5/4/23. Case counts come directly from raw data imported from Commcare by the Bernards Township Health Department.