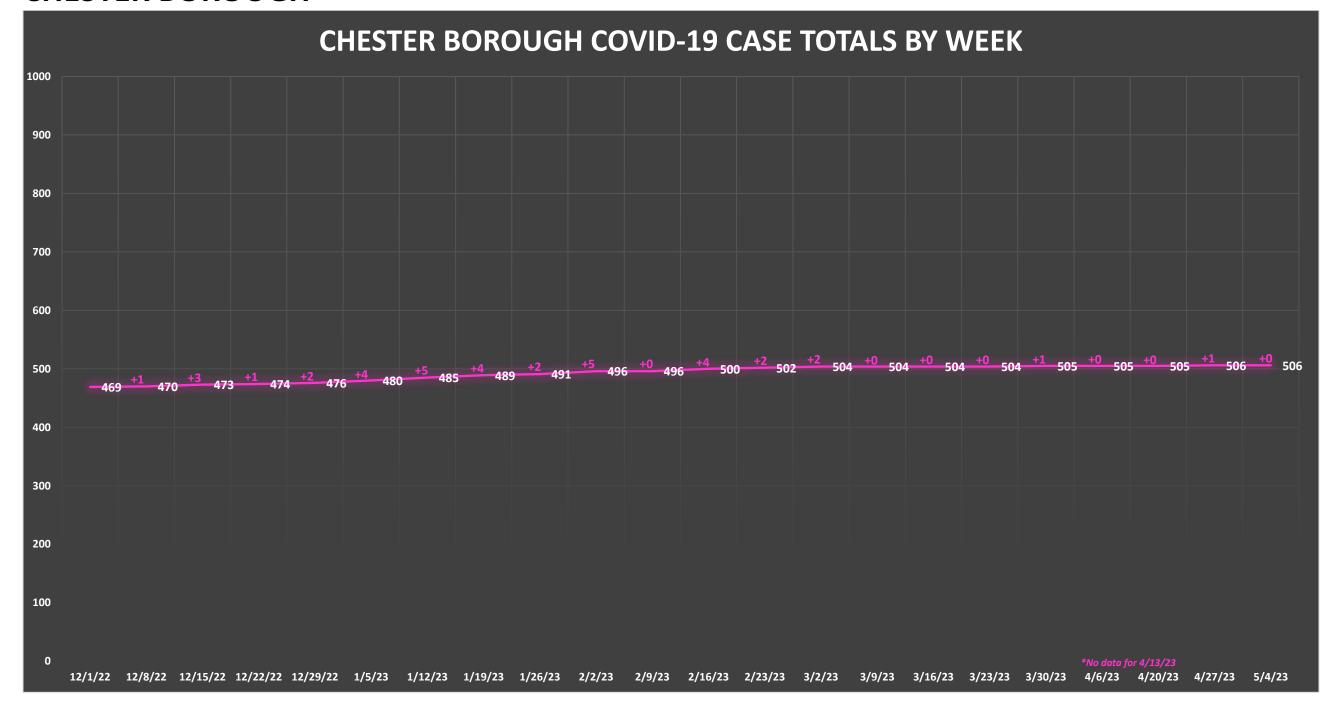

<sup>\*</sup>Numbers are accurate as of 5/4/23. Case counts come directly from raw data imported from Commcare by the Bernards Township Health Department.

<sup>\*</sup>Numbers are accurate as of 5/4/23. Case counts come directly from raw data imported from Commcare by the Bernards Township Health Department.