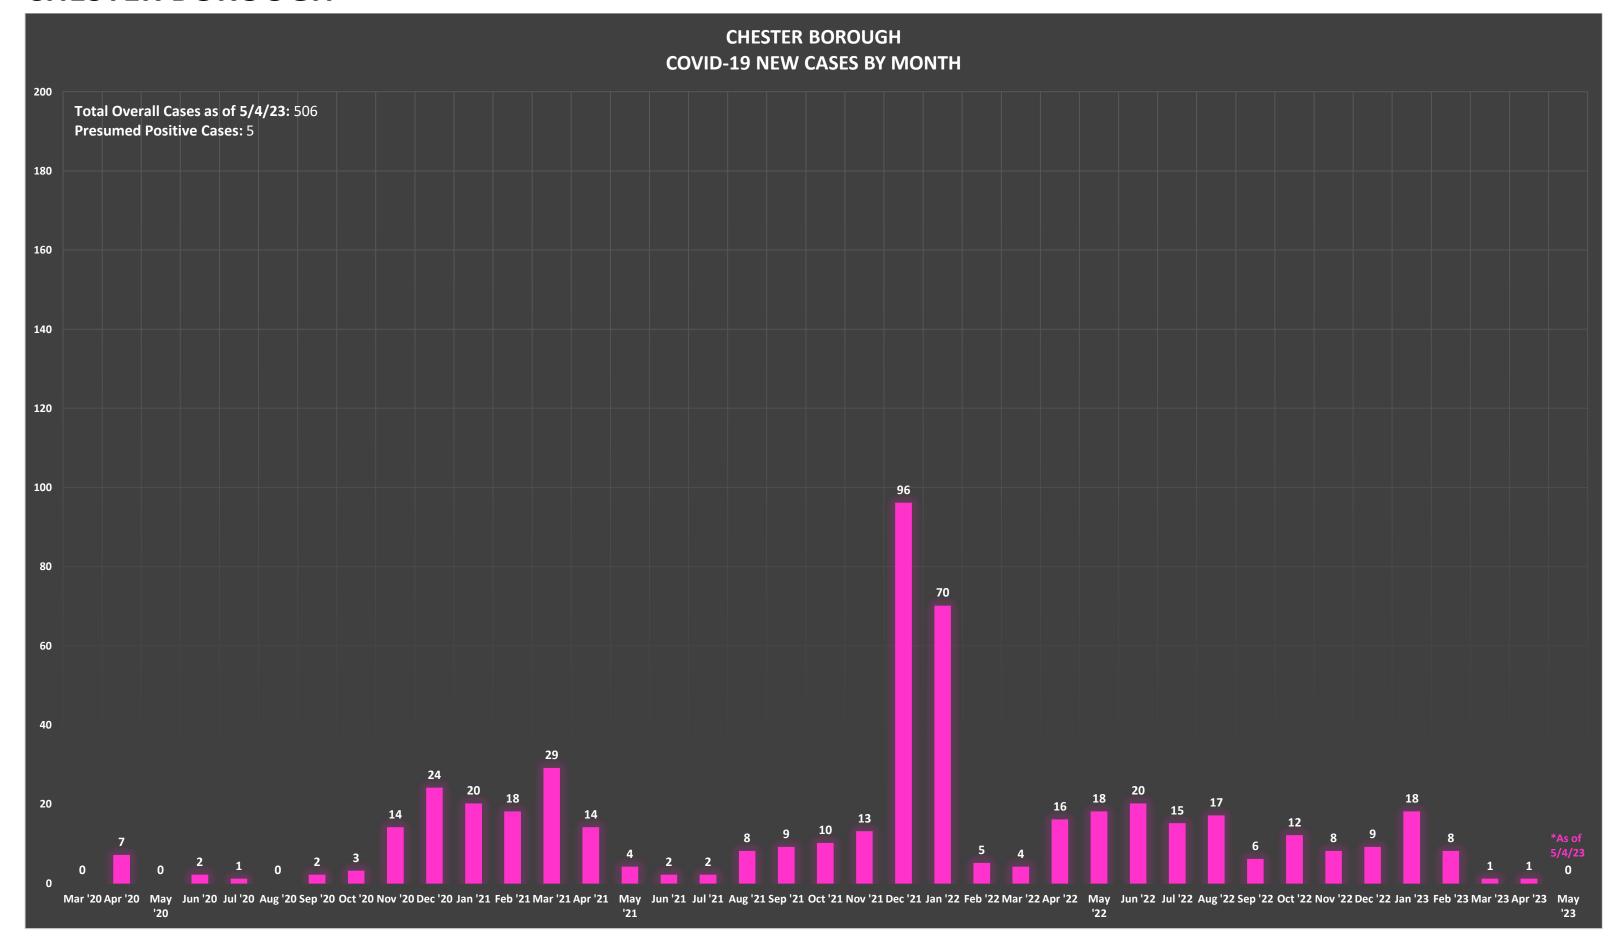

<sup>\*</sup>Numbers are accurate as of 5/4/23. Case counts come directly from raw data imported from Commcare by the Bernards Township Health Department.

<sup>\*</sup>Numbers are accurate as of 5/4/23. Case counts come directly from raw data imported from Commcare by the Bernards Township Health Department.